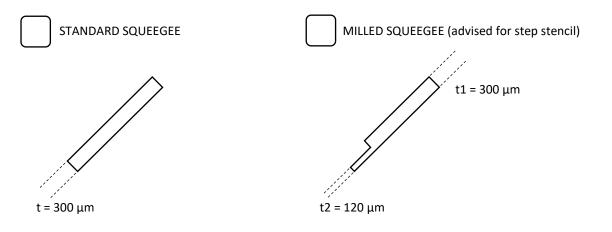

y |  |
|                        |      |          |             |          |            |            |          |               |     |  |
|                        |      |          |             |          |            |            |          |               |     |  |
|                        |      |          |             |          |            |            |          |               |     |  |
|                        |      |          |             |          |            |            |          |               |     |  |
|                        |      |          |             |          |            |            |          |               |     |  |
|                        |      |          |             |          |            |            |          |               |     |  |